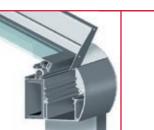

# Advantages

Concealed downpipe/gutter I Harmonious gutter design with improved appearance

Corner post with base Adjustable base console tolerance variation 60 - 170 mm

Lighting

under the rafters

Technical data