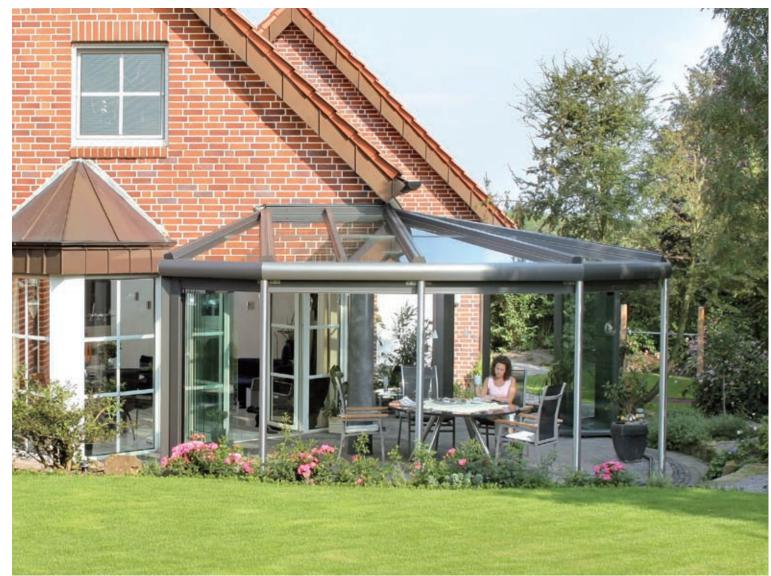

Uninsulated aluminium roof profiles with external structures

Enjoy the open air feeling. Special slim aluminium profiles create an elegant, light filled room. The weather-resistant profiles with external structures can be used to realise large-format roof structures. Flexible glazing elements expand your glass canopy into a protected glass house. So whatever the weather you can relex in a Solarlux glass house. 

# Section technology:

- I Uninsulated roofing system
- Roof pitches from 5° to 45° possible
- Adaptation to roof pitch through positioning of joint section
- I Easy, quick installation of the wall bracket
- I No additional mullions or seals necessary on the inside of the roof structure
- I Large water carrying capacity of gutter and downpipes
- I Steel reinforcement of rafters and eaves
- Ventilation-high quality skylights or electric roof fans with automated controls