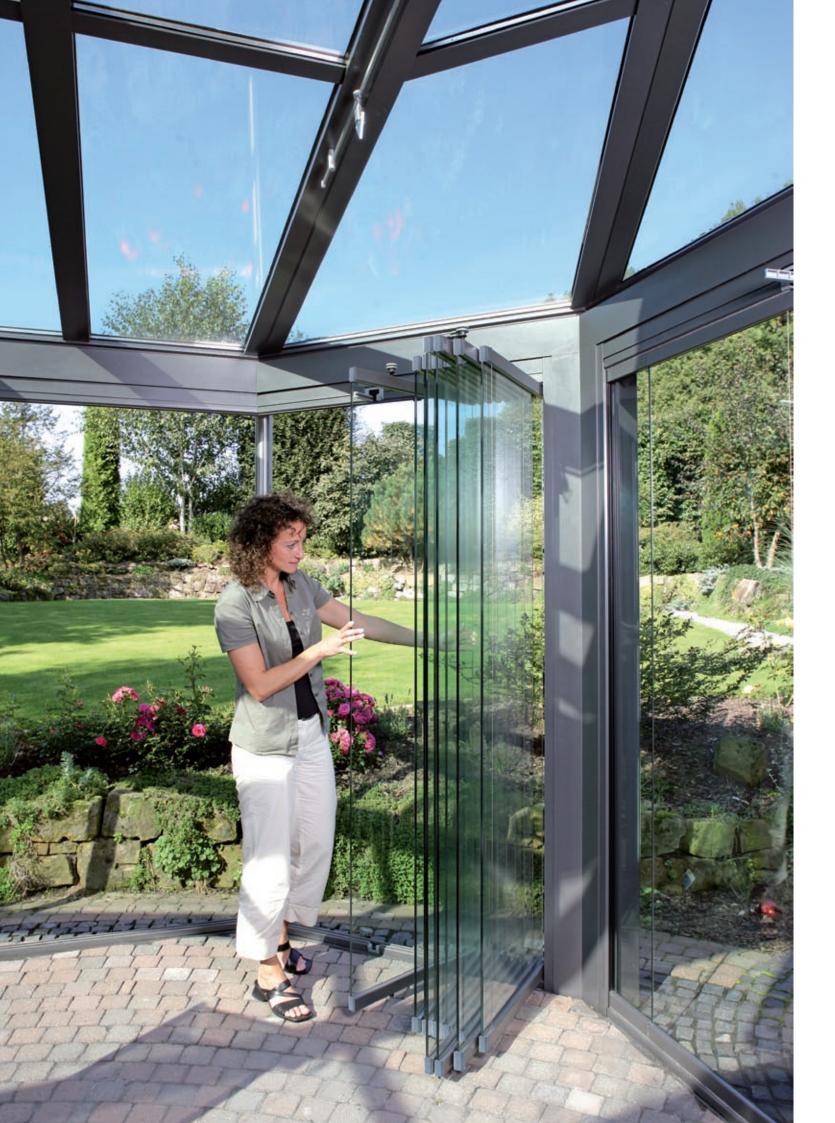

## Vertical elements:

I Preferred vertical elements: SL 25, SL 25R, SL 35, SL 45

# Glazing:

- I Single glazing from 8 to 12 mm and double glazing from 26 to 28 mm with 4-sided structural glazing possible
- I The True Divided Light (TDL) glazing sash bar is form-fitted to the rafter
- I Controlled, cascade-like drainage of entire roofing system