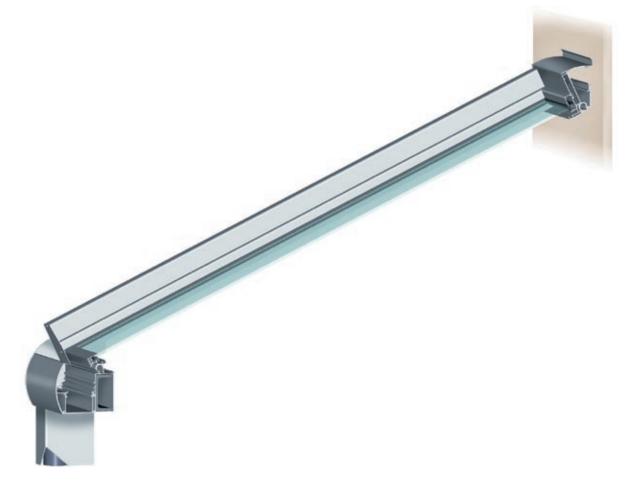

# Advantages

Concealed downpipe/gutter I Harmonious gutter design with improved appearance

Corner post with base Adjustable base console tolerance variation 60 - 170 mm

Lighting

under the rafters

Technical data

joint due to 11 mm height offset between the rafter and glazing bar I No penetration of drainage layers due to glazing bar connections into the rafter

I Elegant aluminium faced downpipe I Large distances between posts due to concealed steel reinforcement

No drilling in rafter necessary I Lights and transformers are integrated into special lighting sections and clipped

# Section technology:

- I Uninsulated roofing system
- Roof pitches from 5° to 45° possible
- Adaptation to roof pitch through positioning of joint section
- I Easy, quick installation of the wall bracket
- I No additional mullions or seals necessary on the inside of the roof structure
- I Large water carrying capacity of gutter and downpipes
- I Steel reinforcement of rafters and eaves
- Ventilation-high quality skylights or electric roof fans with automated controls

# Glazing:

- I Single glazing from 8 to 12 mm and double glazing from 26 to 28 mm with 4-sided structural glazing possible
- I The True Divided Light (TDL) glazing sash bar is form-fitted to the rafter
- I Controlled, cascade-like drainage of entire roofing system