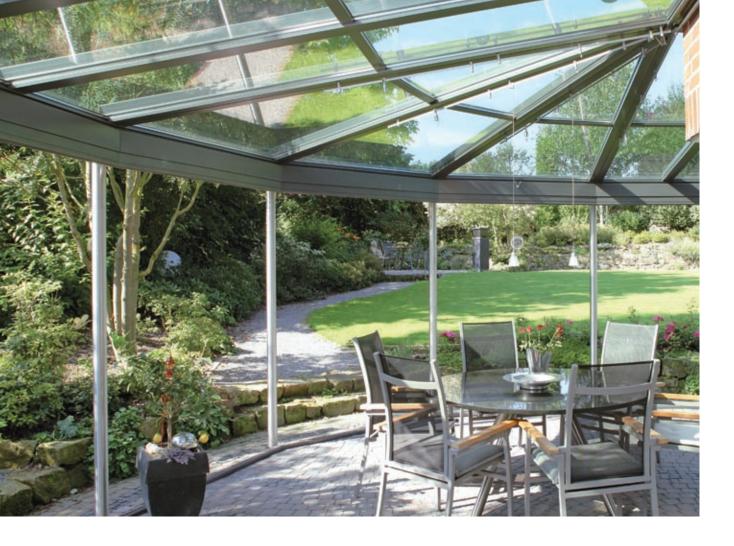

Uninsulated aluminium roof profiles with external structures

Enjoy the open air feeling. Special slim aluminium profiles create an elegant, light filled room. The weather-resistant profiles with external structures can be used to realise large-format roof structures. Flexible glazing elements expand your glass canopy into a protected glass house. So whatever the weather you can relex in a Solarlux glass house. 

# Section technology:

- I Uninsulated roofing system
- Roof pitches from 5° to 45° possible
- Adaptation to roof pitch through positioning of joint section
- I Easy, quick installation of the wall bracket
- I No additional mullions or seals necessary on the inside of the roof structure
- I Large water carrying capacity of gutter and downpipes
- I Steel reinforcement of rafters and eaves
- Ventilation-high quality skylights or electric roof fans with automated controls

# Glazing:

- I Single glazing from 8 to 12 mm and double glazing from 26 to 28 mm with 4-sided structural glazing possible
- I The True Divided Light (TDL) glazing sash bar is form-fitted to the rafter
- I Controlled, cascade-like drainage of entire roofing system