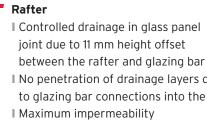

joint due to 11 mm height offset between the rafter and glazing bar I No penetration of drainage layers due to glazing bar connections into the rafter

I Elegant aluminium faced downpipe I Large distances between posts due to concealed steel reinforcement